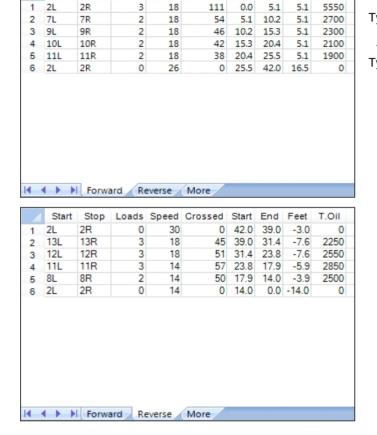

## **ISBT EURO BOWLING SENIOR OPEN 2025**

5

Oil Pattern Distance: 42 Feet 42 Feet Oil Per Board: 50 uL **Reverse Brush Drop:** 14.55 mL **Forward Oil Total: Reverse Oil Total:** 10.15 mL 24.7 mL Volume Oil Total: Forward Boards Crossed: 291 Boards **Reverse Boards Crossed:** 203 Boards 494 Boards **Total Boards Crossed:** 

Start Stop Loads Speed Crossed Start End Feet T.Oil

Conditioner:
Type In or Select
One
TransferType:
Type In or Select
One

Reverse

Combined

Buff

Total Boards Crossed: 494 Boards

494 Boards

495