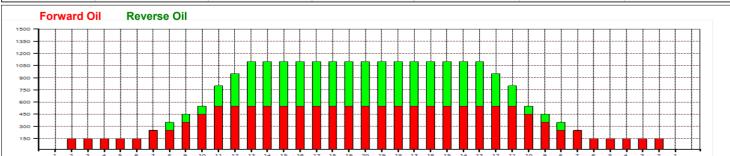

## **ISBT EURO BOWLING SENIOR OPEN 2025**

5

Oil Pattern Distance: 42 Feet 42 Feet Oil Per Board: 50 uL **Reverse Brush Drop:** 14.55 mL **Forward Oil Total: Reverse Oil Total:** 10.15 mL 24.7 mL Volume Oil Total: Forward Boards Crossed: 291 Boards **Reverse Boards Crossed:** 203 Boards 494 Boards **Total Boards Crossed:** 